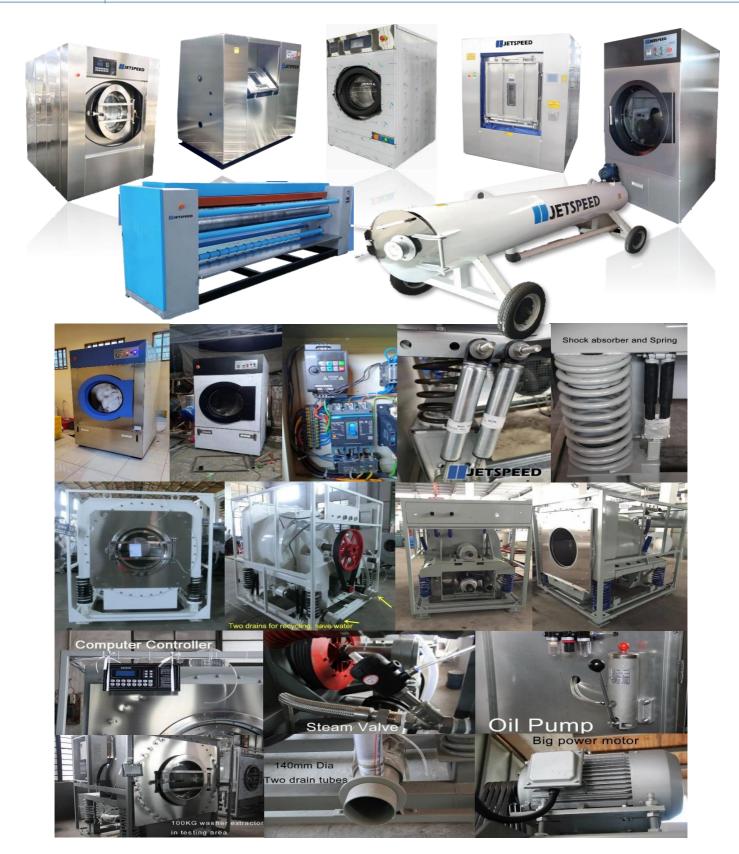

# Produk kami

Washer Extractor Barrier Washer Tumble Tumble Dryer Hydro Extractor Flatwork Ironer Laundry Chemical Chemical Dispenser Dish Washing

PT. JETSPEED MANDIRI INDONESIA Ruko Monitor I Blok A-D JI. Dongkal Raya Sukatani Tapos – Jawa Barat Indonesia - 16454

### LAUNDRY JETSPEED MACHINE MANUFACTURER AND DISTRIBUTOR

We are a manufacturer of hotel and hospital laundry machines in Indonesia with more than 5 years of experience.

Jetspeed is produce by large factory located in the Kendal Central of Java, a beautiful city in Indonesia, Lavatrice washing machine CO., LTD owns factory, covering an area of 800 square meters.

Founded in early 2018, with years efforts, we have developed a variety of machine series including water washing, drying, ironing, dry cleaning and other related auxiliary equipment, making the total variety exceeding 10. We are capable of providing diversified solutions to our customers to meet their different needs.

## **Domestic Production Development**

Jetspeed is produced by a large factory located in Kendal, Central Java, a beautiful city in Indonesia. Jetspeed washing machines have a factory building covering an area of 800 square meters.

Founded in early 2018, with years of efforts, we have developed various series of machines including water washing, drying, ironing, dry cleaning and other related auxiliary equipment, so the total variety exceeds 10. We are able to provide diversified solutions to our customers to meet their different needs.