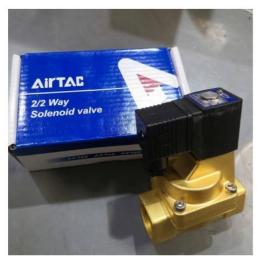

# **Sparepart Available**

**DELTA** inverter

Taiwan MW(MeanWell) switch

AIRTAC solenoid valve

FKM oil seal

SKF bearing

Germany SUSPA damper

PT. JETSPEED MANDIRI INDONESIA