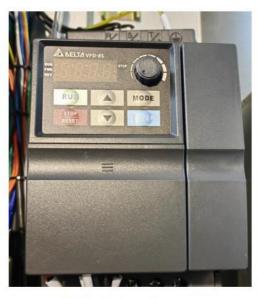

# **Sparepart Available**

**DELTA** inverter

Taiwan MW(MeanWell) switch

AIRTAC solenoid valve

FKM oil seal

SKF bearing

Germany SUSPA damper

PT. JETSPEED MANDIRI INDONESIA