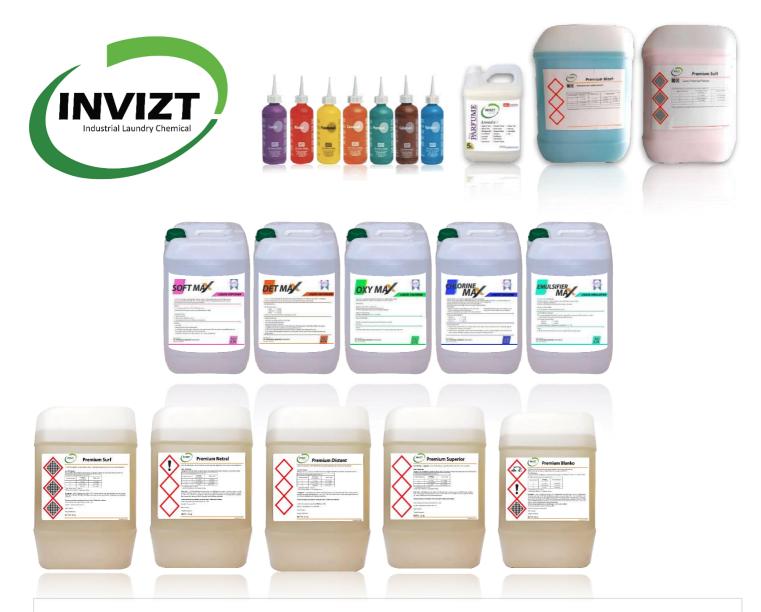

# CHEMICAL LAUNDRY

"It's Time ... YOUR LAUNDRY switch to using high-quality products"

Detergent - Softerner - Bleach - Alkali - Emulsifier - Disinfectant - Sour - Parfume - Spoting

High washing performance with optimum textile protection, Low energy consumption and low wastewater pollution, are the requirements for good detergents